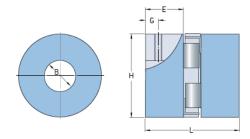

## **PHE L100-19MMP**

| Size                             | 100  |
|----------------------------------|------|
| Position threaded<br>hole G (mm) | 11   |
| Position threaded hole G (in)    | 0.43 |
| Outer diameter H<br>(mm)         | 65   |
| Outer diameter H<br>(in)         | 2.56 |
| Maximum bore                     | 35   |
| Maximum bore (in)                | -    |
| Set screw                        | M8   |
| Length E (mm)                    | 35   |
| Length E (in)                    | 1.38 |
| Bore                             | 19   |
| Bore (in)                        | 0.75 |