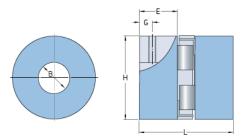

## **PHE L095-19MMP**

| Size              | 95   |
|-------------------|------|
| Position threaded | 11   |
| hole G (mm)       |      |
| •••••••           | 0.43 |
| Position threaded | 0.45 |
| hole G (in)       |      |
| Outer diameter H  | 54   |
| (mm)              |      |
| Outer diameter H  | 2.13 |
|                   |      |
| (in)              |      |
| Maximum bore      | 28   |
| Maximum bore (in) | -    |
| Set screw         | M8   |
| Length E (mm)     | 25   |
| Length E (in)     | 0.98 |
| Bore              | 19   |
| Bore (in)         | 0.75 |