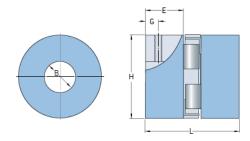

## PHE L090-19MMP

| Size                             | 90   |
|----------------------------------|------|
| Position threaded<br>hole G (mm) | 8.7  |
| Position threaded hole G (in)    | 0.34 |
| Outer diameter H<br>(mm)         | 54   |
| Outer diameter H<br>(in)         | 2.13 |
| Maximum bore                     | 24   |
| Maximum bore (in)                | -    |
| Set screw                        | M6   |
| Length E (mm)                    | 21   |
| Length E (in)                    | 0.83 |
| Bore                             | 19   |
| Bore (in)                        | 0.75 |