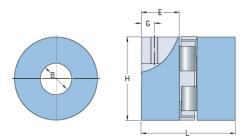

## **PHE L150-17MMP**

| Size              | 150  |
|-------------------|------|
| Position threaded | 22   |
| hole G (mm)       |      |
| Position threaded | 0.87 |
| hole G (in)       |      |
| Outer diameter H  | 96   |
| (mm)              |      |
| Outer diameter H  | 3.78 |
| (in)              |      |
| Maximum bore      | 48   |
| Maximum bore (in) | -    |
| Set screw         | M10  |
| Length E (mm)     | 45   |
| Length E (in)     | 1.77 |
| Bore              | 17   |
| Bore (in)         | 0.67 |