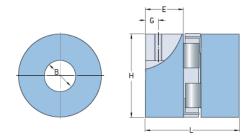

## PHE L100-17MMP

| Size                             | 100  |
|----------------------------------|------|
| Position threaded<br>hole G (mm) | 11   |
| Position threaded<br>hole G (in) | 0.43 |
| Outer diameter H<br>(mm)         | 65   |
| Outer diameter H<br>(in)         | 2.56 |
| Maximum bore                     | 35   |
| Maximum bore (in)                | -    |
| Set screw                        | M8   |
| Length E (mm)                    | 35   |
| Length E (in)                    | 1.38 |
| Bore                             | 17   |
| Bore (in)                        | 0.67 |