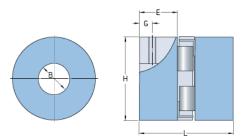

## **PHE L095-17MMP**

|                   | ,    |
|-------------------|------|
| Size              | 95   |
| Position threaded | 11   |
| hole G (mm)       |      |
| Position threaded | 0.43 |
| hole G (in)       |      |
| Outer diameter H  | 54   |
| (mm)              |      |
| Outer diameter H  | 2.13 |
| (in)              |      |
| Maximum bore      | 28   |
| Maximum bore (in) | -    |
| Set screw         | M8   |
| Length E (mm)     | 25   |
| Length E (in)     | 0.98 |
| Bore              | 17   |
| Bore (in)         | 0.67 |