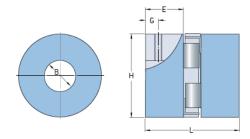

## PHE L090-17MMP

| Size                             | 90   |
|----------------------------------|------|
| Position threaded<br>hole G (mm) | 8.7  |
| Position threaded<br>hole G (in) | 0.34 |
| Outer diameter H<br>(mm)         | 54   |
| Outer diameter H<br>(in)         | 2.13 |
| Maximum bore                     | 24   |
| Maximum bore (in)                | -    |
| Set screw                        | M6   |
| Length E (mm)                    | 21   |
| Length E (in)                    | 0.83 |
| Bore                             | 17   |
| Bore (in)                        | 0.67 |