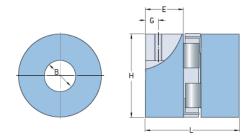

## PHE L070-16MMP

| Size                             | 70   |
|----------------------------------|------|
| Position threaded<br>hole G (mm) | 9.5  |
| Position threaded<br>hole G (in) | 0.37 |
| Outer diameter H<br>(mm)         | 35   |
| Outer diameter H<br>(in)         | 1.38 |
| Maximum bore                     | 19   |
| Maximum bore (in)                | -    |
| Set screw                        | M6   |
| Length E (mm)                    | 19   |
| Length E (in)                    | 0.75 |
| Bore                             | 16   |
| Bore (in)                        | 0.63 |