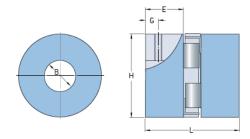

## PHE L075-14MMP

| Size              | 75   |
|-------------------|------|
| Position threaded | 9    |
| hole G (mm)       |      |
| Position threaded | 0.35 |
| hole G (in)       |      |
| Outer diameter H  | 44.5 |
| (mm)              |      |
| Outer diameter H  | 1.75 |
| (in)              |      |
| Maximum bore      | 24   |
| Maximum bore (in) | -    |
| Set screw         | M6   |
| Length E (mm)     | 21   |
| Length E (in)     | 0.83 |
| Bore              | 14   |
| Bore (in)         | 0.55 |
|                   |      |