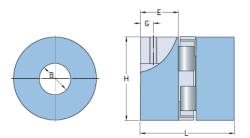

## **PHE L070-14MMP**

| Size              | 70   |
|-------------------|------|
| Position threaded | 9.5  |
| hole G (mm)       |      |
| Position threaded | 0.37 |
| hole G (in)       |      |
| Outer diameter H  | 35   |
| (mm)              |      |
| Outer diameter H  | 1.38 |
| (in)              |      |
| Maximum bore      | 19   |
| Maximum bore (in) | -    |
| Set screw         | M6   |
| Length E (mm)     | 19   |
| Length E (in)     | 0.75 |
| Bore              | 14   |
| Bore (in)         | 0.55 |