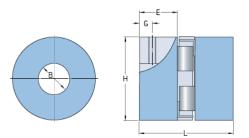

## **PHE L050-14MMP**

| Size              | 50   |
|-------------------|------|
| Position threaded | 6.5  |
| hole G (mm)       |      |
| Position threaded | 0.26 |
| hole G (in)       |      |
| Outer diameter H  | 27.5 |
| (mm)              |      |
| Outer diameter H  | 1.08 |
| (in)              |      |
| Maximum bore      | 14   |
| Maximum bore (in) | -    |
| Set screw         | M6   |
| Length E (mm)     | 16   |
| Length E (in)     | 0.63 |
| Bore              | 14   |
| Bore (in)         | 0.55 |