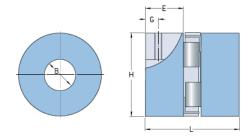

## PHE L095-12MMP

| Size                             | 95   |
|----------------------------------|------|
| Position threaded<br>hole G (mm) | 11   |
| Position threaded hole G (in)    | 0.43 |
| Outer diameter H<br>(mm)         | 54   |
| Outer diameter H<br>(in)         | 2.13 |
| Maximum bore                     | 28   |
| Maximum bore (in)                | -    |
| Set screw                        | M8   |
| Length E (mm)                    | 25   |
| Length E (in)                    | 0.98 |
| Bore                             | 12   |
| Bore (in)                        | 0.47 |