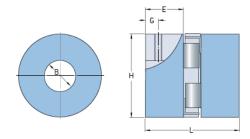

## PHE L075-11MMP

| Size                             | 75   |
|----------------------------------|------|
| Position threaded<br>hole G (mm) | 9    |
| Position threaded hole G (in)    | 0.35 |
| Outer diameter H<br>(mm)         | 44.5 |
| Outer diameter H<br>(in)         | 1.75 |
| Maximum bore                     | 24   |
| Maximum bore (in)                | -    |
| Set screw                        | M6   |
| Length E (mm)                    | 21   |
| Length E (in)                    | 0.83 |
| Bore                             | 11   |
| Bore (in)                        | 0.43 |