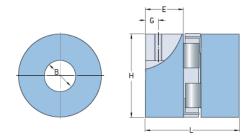

## **PHE L090-10MMP**

| Size                             | 90   |
|----------------------------------|------|
| Position threaded<br>hole G (mm) | 8.7  |
| Position threaded hole G (in)    | 0.34 |
| Outer diameter H<br>(mm)         | 54   |
| Outer diameter H<br>(in)         | 2.13 |
| Maximum bore                     | 24   |
| Maximum bore (in)                | -    |
| Set screw                        | M6   |
| Length E (mm)                    | 21   |
| Length E (in)                    | 0.83 |
| Bore                             | 10   |
| Bore (in)                        | 0.39 |