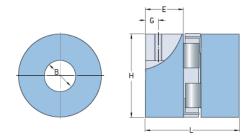

## **PHE L050-10MMP**

| Size              | 50   |
|-------------------|------|
| Position threaded | 6.5  |
| hole G (mm)       |      |
| Position threaded | 0.26 |
| hole G (in)       |      |
| Outer diameter H  | 27.5 |
| (mm)              |      |
| Outer diameter H  | 1.08 |
| (in)              |      |
| Maximum bore      | 14   |
| Maximum bore (in) | -    |
| Set screw         | M6   |
| Length E (mm)     | 16   |
| Length E (in)     | 0.63 |
| Bore              | 10   |
| Bore (in)         | 0.39 |