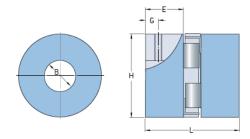

## PHE L070-9MMP

| Size              | 70   |
|-------------------|------|
|                   |      |
| Position threaded | 9.5  |
| hole G (mm)       |      |
| Position threaded | 0.37 |
| hole G (in)       |      |
| Outer diameter H  | 35   |
|                   |      |
| (mm)              | 1.20 |
| Outer diameter H  | 1.38 |
| (in)              |      |
| Maximum bore      | 19   |
| Maximum bore (in) | -    |
| Set screw         | M6   |
| Length E (mm)     | 19   |
| Length E (in)     | 0.75 |
| Bore              | 9    |
| Bore (in)         | 0.35 |
|                   | /    |