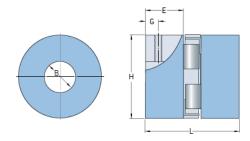

## PHE L050-9MMP

| Size              | 50   |
|-------------------|------|
| Position threaded | 6.5  |
| hole G (mm)       |      |
| Position threaded | 0.26 |
| hole G (in)       |      |
| Outer diameter H  | 27.5 |
| (mm)              |      |
| Outer diameter H  | 1.08 |
| (in)              |      |
| Maximum bore      | 14   |
| Maximum bore (in) | -    |
| Set screw         | M6   |
| Length E (mm)     | 16   |
| Length E (in)     | 0.63 |
| Bore              | 9    |
| Bore (in)         | 0.35 |
|                   |      |