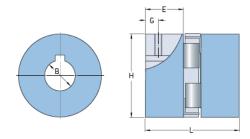

## PHE L190-40MM

| Size                             | 190      |
|----------------------------------|----------|
| Position threaded<br>hole G (mm) | 22       |
| Position threaded hole G (in)    | 0.87     |
| Outer diameter H<br>(mm)         | 115      |
| Outer diameter H<br>(in)         | 4.53     |
| Maximum bore                     | 55       |
| Maximum bore (in)                | -        |
| Set screw                        | M12      |
| Length E (mm)                    | 54       |
| Length E (in)                    | 2.13     |
| Bore                             | 40       |
| Bore (in)                        | 1.57     |
| Keyway                           | 12 x 3.3 |