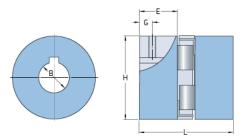

## **PHE L225-38MM**

| Size              | 225      |
|-------------------|----------|
| Position threaded | 29       |
| hole G (mm)       |          |
| Position threaded | 1.14     |
|                   | 1.1 1    |
| hole G (in)       |          |
| Outer diameter H  | 127      |
| (mm)              |          |
| Outer diameter H  | 5        |
| (in)              |          |
| Maximum bore      | 60       |
|                   |          |
| Maximum bore (in) | -        |
| Set screw         | M12      |
| Length E (mm)     | 64       |
| Length E (in)     | 2.52     |
| Bore              | 38       |
| Bore (in)         | 1.5      |
| Кеуwау            | 10 x 3.3 |