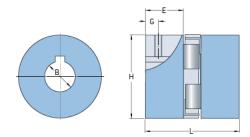

## PHE L110-35MM

| Size                             | 110      |
|----------------------------------|----------|
| Position threaded<br>hole G (mm) | 19       |
| Position threaded<br>hole G (in) | 0.75     |
| Outer diameter H<br>(mm)         | 84       |
| Outer diameter H<br>(in)         | 3.31     |
| Maximum bore                     | 42       |
| Maximum bore (in)                | -        |
| Set screw                        | M10      |
| Length E (mm)                    | 43       |
| Length E (in)                    | 1.69     |
| Bore                             | 35       |
| Bore (in)                        | 1.38     |
| Keyway                           | 10 x 3.3 |