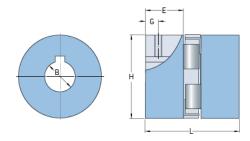

## PHE L100-30MM

| Size                             | 100     |
|----------------------------------|---------|
| Position threaded<br>hole G (mm) | 11      |
| Position threaded hole G (in)    | 0.43    |
| Outer diameter H<br>(mm)         | 65      |
| Outer diameter H<br>(in)         | 2.56    |
| Maximum bore                     | 35      |
| Maximum bore (in)                | -       |
| Set screw                        | M8      |
| Length E (mm)                    | 35      |
| Length E (in)                    | 1.38    |
| Bore                             | 30      |
| Bore (in)                        | 1.18    |
| Keyway                           | 8 x 3.3 |