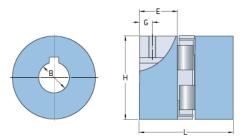

## **PHE L225-28MM**

| Size              | 225     |
|-------------------|---------|
| Position threaded | 29      |
| hole G (mm)       |         |
| Position threaded | 1.14    |
|                   |         |
| hole G (in)       | 10-     |
| Outer diameter H  | 127     |
| (mm)              |         |
| Outer diameter H  | 5       |
| (in)              |         |
| Maximum bore      | 60      |
|                   |         |
| Maximum bore (in) | -       |
| Set screw         | M12     |
| Length E (mm)     | 64      |
| Length E (in)     | 2.52    |
| Bore              | 28      |
| Bore (in)         | 1.1     |
| Кеуwау            | 8 x 3.3 |