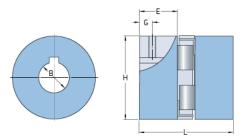

## **PHE L225-25MM**

| ·                 |         |
|-------------------|---------|
| Size              | 225     |
| Position threaded | 29      |
| hole G (mm)       |         |
| Position threaded | 1.14    |
|                   |         |
| hole G (in)       | 107     |
| Outer diameter H  | 127     |
| (mm)              |         |
| Outer diameter H  | 5       |
| (in)              |         |
| Maximum bore      | 60      |
|                   |         |
| Maximum bore (in) | -       |
| Set screw         | M12     |
| Length E (mm)     | 64      |
| Length E (in)     | 2.52    |
| Bore              | 25      |
| Bore (in)         | 0.98    |
| Кеуwау            | 8 x 3.3 |