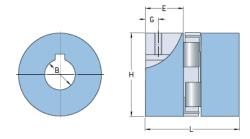

## PHE L225-24MM

| ,                 |         |
|-------------------|---------|
| Size              | 225     |
| Position threaded | 29      |
| hole G (mm)       |         |
| Position threaded | 1.14    |
| hole G (in)       |         |
| Outer diameter H  | 127     |
| (mm)              |         |
| Outer diameter H  | 5       |
| (in)              |         |
| Maximum bore      | 60      |
| Maximum bore (in) | -       |
| Set screw         | M12     |
| Length E (mm)     | 64      |
| Length E (in)     | 2.52    |
| Bore              | 24      |
| Bore (in)         | 0.94    |
| Keyway            | 8 x 3.3 |