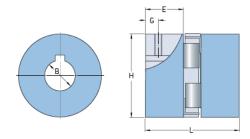

## PHE L190-20MM

| Size                             | 190     |
|----------------------------------|---------|
| Position threaded<br>hole G (mm) | 22      |
| Position threaded hole G (in)    | 0.87    |
| Outer diameter H<br>(mm)         | 115     |
| Outer diameter H<br>(in)         | 4.53    |
| Maximum bore                     | 55      |
| Maximum bore (in)                | -       |
| Set screw                        | M12     |
| Length E (mm)                    | 54      |
| Length E (in)                    | 2.13    |
| Bore                             | 20      |
| Bore (in)                        | 0.79    |
| Keyway                           | 6 x 2.8 |