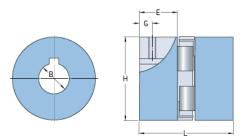

## **PHE L095-20MM**

|                   | ,       |
|-------------------|---------|
| Size              | 95      |
| Position threaded | 11      |
| hole G (mm)       |         |
| Position threaded | 0.43    |
| hole G (in)       |         |
| Outer diameter H  | 54      |
| (mm)              |         |
| Outer diameter H  | 2.13    |
| (in)              |         |
| Maximum bore      | 28      |
| Maximum bore (in) | -       |
| Set screw         | M8      |
| Length E (mm)     | 25      |
| Length E (in)     | 0.98    |
| Bore              | 20      |
| Bore (in)         | 0.79    |
| Кеуwау            | 6 x 2.8 |