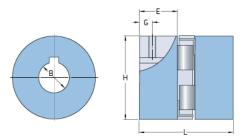

## **PHE L075-20MM**

|                   | ,       |
|-------------------|---------|
| Size              | 75      |
| Position threaded | 9       |
| hole G (mm)       |         |
| Position threaded | 0.35    |
| hole G (in)       |         |
| Outer diameter H  | 44.5    |
| (mm)              |         |
| Outer diameter H  | 1.75    |
| (in)              |         |
| Maximum bore      | 24      |
| Maximum bore (in) | -       |
| Set screw         | M6      |
| Length E (mm)     | 21      |
| Length E (in)     | 0.83    |
| Bore              | 20      |
| Bore (in)         | 0.79    |
| Кеуwау            | 6 x 2.8 |