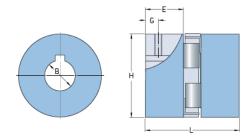

## PHE L075-19MM

| ,,                |         |
|-------------------|---------|
| Size              | 75      |
| Position threaded | 9       |
| hole G (mm)       |         |
| Position threaded | 0.35    |
| hole G (in)       |         |
| Outer diameter H  | 44.5    |
| (mm)              |         |
| Outer diameter H  | 1.75    |
| (in)              |         |
| Maximum bore      | 24      |
| Maximum bore (in) | -       |
| Set screw         | M6      |
| Length E (mm)     | 21      |
| Length E (in)     | 0.83    |
| Bore              | 19      |
| Bore (in)         | 0.75    |
| Keyway            | 6 x 2.8 |