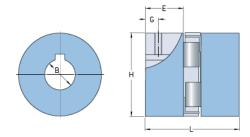

## PHE L150-18MM

| Size                             | 150     |
|----------------------------------|---------|
| Position threaded<br>hole G (mm) | 22      |
| Position threaded hole G (in)    | 0.87    |
| Outer diameter H<br>(mm)         | 96      |
| Outer diameter H<br>(in)         | 3.78    |
| Maximum bore                     | 48      |
| Maximum bore (in)                | -       |
| Set screw                        | M10     |
| Length E (mm)                    | 45      |
| Length E (in)                    | 1.77    |
| Bore                             | 18      |
| Bore (in)                        | 0.71    |
| Keyway                           | 6 x 2.8 |