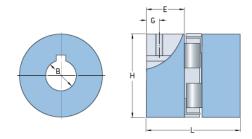

## PHE L070-16MM

| Size                             | 70      |
|----------------------------------|---------|
| Position threaded<br>hole G (mm) | 9.5     |
| Position threaded hole G (in)    | 0.37    |
| Outer diameter H<br>(mm)         | 35      |
| Outer diameter H<br>(in)         | 1.38    |
| Maximum bore                     | 19      |
| Maximum bore (in)                | -       |
| Set screw                        | M6      |
| Length E (mm)                    | 19      |
| Length E (in)                    | 0.75    |
| Bore                             | 16      |
| Bore (in)                        | 0.63    |
| Keyway                           | 5 x 2.3 |