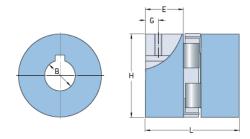

## PHE L075-11MM

| Size                             | 75      |
|----------------------------------|---------|
| Position threaded<br>hole G (mm) | 9       |
| Position threaded hole G (in)    | 0.35    |
| Outer diameter H<br>(mm)         | 44.5    |
| Outer diameter H<br>(in)         | 1.75    |
| Maximum bore                     | 24      |
| Maximum bore (in)                | -       |
| Set screw                        | M6      |
| Length E (mm)                    | 21      |
| Length E (in)                    | 0.83    |
| Bore                             | 11      |
| Bore (in)                        | 0.43    |
| Keyway                           | 4 x 1.8 |