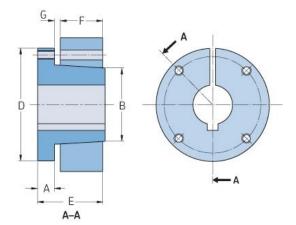

## PHF S-8-1/4

| Bushing no.        | S      |
|--------------------|--------|
| Bore diameter      | 210    |
| (mm)               |        |
| Bore diameter (in) | 8.25   |
| A (mm)             | -      |
| A (in)             | -      |
| B (mm)             | -      |
| B (in)             | -      |
| D (mm)             | -      |
| D (in)             | -      |
| E (mm)             | -      |
| E (in)             | -      |
| F (mm)             | -      |
| F (in)             | -      |
| G (mm)             | -      |
| G (in)             | -      |
| Bolt size          | -      |
| Weight (kg)        | 181.4  |
| Weight (lbs)       | 399.92 |
|                    |        |