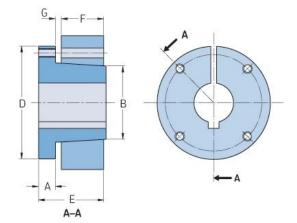

## PHF S-6

| Bushing no.        | S      |
|--------------------|--------|
| Bore diameter      | 152    |
| (mm)               |        |
| Bore diameter (in) | 6      |
| A (mm)             | -      |
| A (in)             | -      |
| B (mm)             | -      |
| B (in)             | -      |
| D (mm)             | -      |
| D (in)             | -      |
| E (mm)             | -      |
| E (in)             | -      |
| F (mm)             | -      |
| F (in)             | -      |
| G (mm)             | -      |
| G (in)             | -      |
| Bolt size          | -      |
| Weight (kg)        | 181.4  |
| Weight (lbs)       | 399.92 |
|                    | /      |