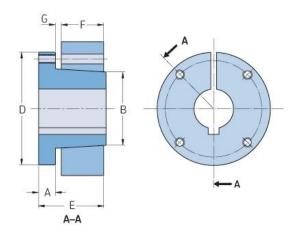

## PHF W-8-1/2

|                    | <b></b> |
|--------------------|---------|
| Bushing no.        | W       |
| Bore diameter      | 216     |
| (mm)               |         |
| Bore diameter (in) | 8.5     |
| A (mm)             | -       |
| A (in)             | -       |
| B (mm)             | -       |
| B (in)             | -       |
| D (mm)             | -       |
| D (in)             | -       |
| E (mm)             | -       |
| E (in)             | -       |
| F (mm)             | -       |
| F (in)             | -       |
| G (mm)             | -       |
| G (in)             | -       |
| Bolt size          | -       |
| Weight (kg)        | 113.4   |
| Weight (lbs)       | 250     |
|                    | J       |