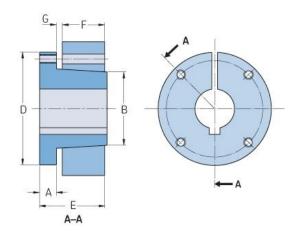

## PHF W-7-9/16

|                    | · · · · · · · · · · · · · · · · · · · |
|--------------------|---------------------------------------|
| Bushing no.        | W                                     |
| Bore diameter      | 192                                   |
| (mm)               |                                       |
| Bore diameter (in) | 7.5625                                |
| A (mm)             | -                                     |
| A (in)             | -                                     |
| B (mm)             | -                                     |
| B (in)             | -                                     |
| D (mm)             | -                                     |
| D (in)             | -                                     |
| E (mm)             | -                                     |
| E (in)             | -                                     |
| F (mm)             | -                                     |
| F (in)             | -                                     |
| G (mm)             | -                                     |
| G (in)             | -                                     |
| Bolt size          | -                                     |
| Weight (kg)        | 113.4                                 |
| Weight (lbs)       | 250                                   |
|                    |                                       |