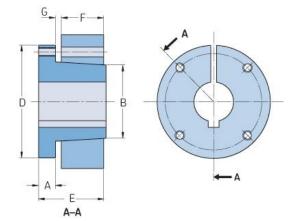

## PHF W-4

| Bushing no.        | W     |
|--------------------|-------|
| Bore diameter      | 102   |
| (mm)               |       |
| Bore diameter (in) | 4     |
| A (mm)             | -     |
| A (in)             | -     |
| B (mm)             | -     |
| B (in)             | -     |
| D (mm)             | -     |
| D (in)             | -     |
| E (mm)             | -     |
| E (in)             | -     |
| F (mm)             | -     |
| F (in)             | -     |
| G (mm)             | -     |
| G (in)             | -     |
| Bolt size          | -     |
| Weight (kg)        | 113.4 |
| Weight (lbs)       | 250   |