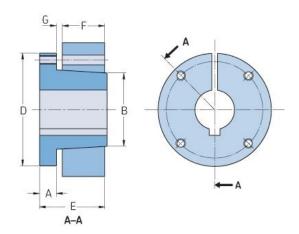

## PHF P-6-1/2

| Bushing no.        | Р     |
|--------------------|-------|
| Bore diameter      | 165   |
| (mm)               |       |
| Bore diameter (in) | 6.5   |
| A (mm)             | -     |
| A (in)             | -     |
| B (mm)             | -     |
| B (in)             | -     |
| D (mm)             | -     |
| D (in)             | -     |
| E (mm)             | -     |
| E (in)             | -     |
| F (mm)             | -     |
| F (in)             | -     |
| G (mm)             | -     |
| G (in)             | -     |
| Bolt size          | 22.2  |
| Weight (kg)        | 30    |
| Weight (lbs)       | 66.14 |