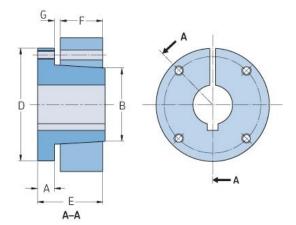

## PHF P-5-15/16

| · · · · · · · · · · · · · · · · · · · |        |
|---------------------------------------|--------|
| Bushing no.                           | Р      |
| Bore diameter                         | 151    |
| (mm)                                  |        |
| Bore diameter (in)                    | 5.9375 |
| A (mm)                                | -      |
| A (in)                                | -      |
| B (mm)                                | -      |
| B (in)                                | -      |
| D (mm)                                | -      |
| D (in)                                | -      |
| E (mm)                                | -      |
| E (in)                                | -      |
| F (mm)                                | -      |
| F (in)                                | -      |
| G (mm)                                | -      |
| G (in)                                | -      |
| Bolt size                             | 22.2   |
| Weight (kg)                           | 35.5   |
| Weight (lbs)                          | 78.26  |
|                                       | /      |