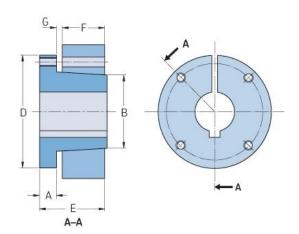

## PHF P-2-15/16

| Bushing no.        | Р      |
|--------------------|--------|
| Bore diameter      | 75     |
| (mm)               |        |
| Bore diameter (in) | 2.9375 |
| A (mm)             | -      |
| A (in)             | -      |
| B (mm)             | -      |
| B (in)             | -      |
| D (mm)             | -      |
| D (in)             | -      |
| E (mm)             | -      |
| E (in)             | -      |
| F (mm)             | -      |
| F (in)             | -      |
| G (mm)             | -      |
| G (in)             | -      |
| Bolt size          | -      |
| Weight (kg)        | 54.4   |
| Weight (lbs)       | 119.93 |