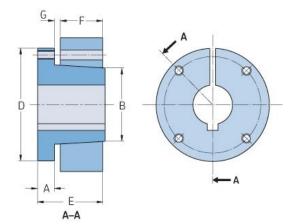

## PHF N-5-1/2

| Bushing no.        | N     |
|--------------------|-------|
| Bore diameter      | 140   |
| (mm)               |       |
| Bore diameter (in) | -     |
| A (mm)             | -     |
| A (in)             | -     |
| B (mm)             | -     |
| B (in)             | -     |
| D (mm)             | -     |
| D (in)             | -     |
| E (mm)             | -     |
| E (in)             | -     |
| F (mm)             | -     |
| F (in)             | -     |
| G (mm)             | -     |
| G (in)             | -     |
| Bolt size          | 19.1  |
| Weight (kg)        | 18.5  |
| Weight (lbs)       | 40.79 |
|                    |       |