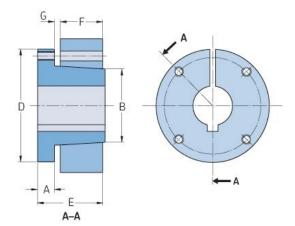

## PHF M-4-13/16

| Bushing no.        | М      |
|--------------------|--------|
| Bore diameter      | 122    |
| (mm)               |        |
| Bore diameter (in) | 4.8125 |
| A (mm)             | -      |
| A (in)             | -      |
| B (mm)             | -      |
| B (in)             | -      |
| D (mm)             | -      |
| D (in)             | -      |
| E (mm)             | -      |
| E (in)             | -      |
| F (mm)             | -      |
| F (in)             | -      |
| G (mm)             | -      |
| G (in)             | -      |
| Bolt size          | 19.1   |
| Weight (kg)        | 27     |
| Weight (lbs)       | 59.52  |
|                    |        |