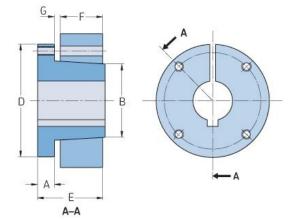

## PHF M-2

| Duching too        | М      |
|--------------------|--------|
| Bushing no.        |        |
| Bore diameter      | 51     |
| (mm)               |        |
| Bore diameter (in) | 2.9375 |
| A (mm)             | -      |
| A (in)             | -      |
| B (mm)             | -      |
| B (in)             | -      |
| D (mm)             | -      |
| D (in)             | -      |
| E (mm)             | -      |
| E (in)             | -      |
| F (mm)             | -      |
| F (in)             | -      |
| G (mm)             | -      |
| G (in)             | -      |
| Bolt size          | 19.1   |
| Weight (kg)        | 27     |
| Weight (lbs)       | 59.52  |
|                    |        |