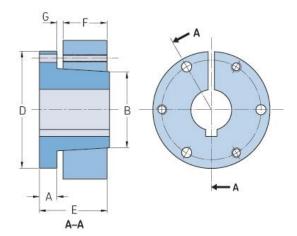

## PHF J-65MM

| Bushing no.           | J      |
|-----------------------|--------|
| Bore diameter<br>(mm) | 65     |
| Bore diameter (in)    | 2.56   |
| A (mm)                | 28.7   |
| A (in)                | 1.13   |
| B (mm)                | 130.56 |
| B (in)                | 5.14   |
| D (mm)                | 184.15 |
| D (in)                | 7.25   |
| E (mm)                | 117.6  |
| E (in)                | 4.63   |
| F (mm)                | 80.77  |
| F (in)                | 3.18   |
| G (mm)                | 9.65   |
| G (in)                | 0.38   |
| Weight (kg)           | 11.76  |
| Weight (lbs)          | 25.93  |