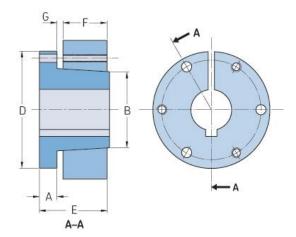

## PHF E-3-1/2

| Bushing no.        | Е    |
|--------------------|------|
| Bore diameter      | 89   |
| (mm)               |      |
| Bore diameter (in) | 3.5  |
| A (mm)             | -    |
| A (in)             | -    |
| B (mm)             | -    |
| B (in)             | -    |
| D (mm)             | -    |
| D (in)             | -    |
| E (mm)             | -    |
| E (in)             | -    |
| F (mm)             | -    |
| F (in)             | -    |
| G (mm)             | -    |
| G (in)             | -    |
| Bolt size          | 9.5  |
| Weight (kg)        | 2.01 |
| Weight (lbs)       | 4.43 |