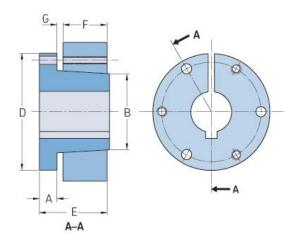

## PHF SF-55MM

| Bushing no.           | SF    |
|-----------------------|-------|
| Bore diameter<br>(mm) | 55    |
| Bore diameter (in)    | 2.17  |
| A (mm)                | 16    |
| A (in)                | 0.63  |
| B (mm)                | 79.5  |
| B (in)                | 3.13  |
| D (mm)                | 117.6 |
| D (in)                | 4.63  |
| E (mm)                | 52.32 |
| E (in)                | 2.06  |
| F (mm)                | 31.75 |
| F (in)                | 1.25  |
| G (mm)                | 5.59  |
| G (in)                | 0.22  |
| Weight (kg)           | 1.56  |
| Weight (lbs)          | 3.44  |