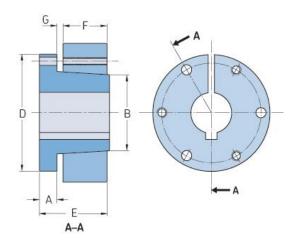

## PHF SF-50MM

| Bushing no.        | SF    |
|--------------------|-------|
| Bore diameter      | 50    |
| (mm)               |       |
| Bore diameter (in) | 1.97  |
| A (mm)             | 16    |
| A (in)             | 0.63  |
| B (mm)             | 79.5  |
| B (in)             | 3.13  |
| D (mm)             | 117.6 |
| D (in)             | 4.63  |
| E (mm)             | 52.32 |
| E (in)             | 2.06  |
| F (mm)             | 31.75 |
| F (in)             | 1.25  |
| G (mm)             | 5.59  |
| G (in)             | 0.22  |
| Weight (kg)        | 1.7   |
| Weight (lbs)       | 3.75  |