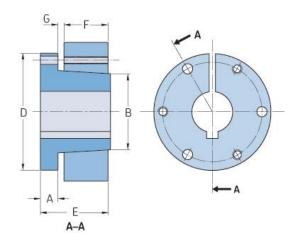

## PHF SF-2-15/16

| Bushing no.        | SF     |
|--------------------|--------|
| Bore diameter      | 75     |
| (mm)               |        |
| Bore diameter (in) | 2.9375 |
| A (mm)             | -      |
| A (in)             | -      |
| B (mm)             | -      |
| B (in)             | -      |
| D (mm)             | -      |
| D (in)             | -      |
| E (mm)             | -      |
| E (in)             | -      |
| F (mm)             | -      |
| F (in)             | -      |
| G (mm)             | -      |
| G (in)             | -      |
| Bolt size          | 7.9    |
| Weight (kg)        | 0.79   |
| Weight (lbs)       | 1.74   |