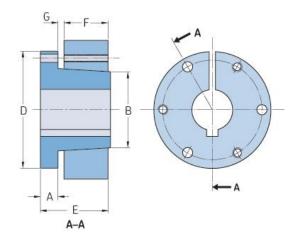

## PHF SF-2-13/16

|                    | ar.    |
|--------------------|--------|
| Bushing no.        | SF     |
| Bore diameter      | 71     |
| (mm)               |        |
| Bore diameter (in) | 2.8125 |
| A (mm)             | -      |
| A (in)             | -      |
| B (mm)             | -      |
| B (in)             | -      |
| D (mm)             | -      |
| D (in)             | -      |
| E (mm)             | -      |
| E (in)             | -      |
| F (mm)             | -      |
| F (in)             | -      |
| G (mm)             | -      |
| G (in)             | -      |
| Bolt size          | 7.9    |
| Weight (kg)        | 0.94   |
| Weight (lbs)       | 2.07   |