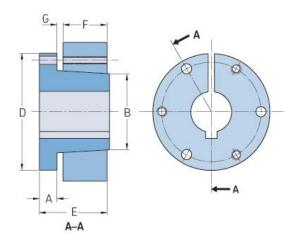

## PHF SF-2-1/4

| Número do<br>casquilho   | SF   |
|--------------------------|------|
| Diâmetro do furo<br>(mm) | 57   |
| Diâmetro do furo<br>(in) | 2.25 |
| A (mm)                   | -    |
| A (in)                   | -    |
| B (mm)                   | -    |
| B (in)                   | -    |
| D (mm)                   | -    |
| D (in)                   | -    |
| E (mm)                   | -    |
| E (in)                   | -    |
| F (mm)                   | -    |
| F (in)                   | -    |
| G (mm)                   | -    |
| G (in)                   | -    |
| Tamanho do               | 7.9  |
| parafuso de fixação      |      |
| Peso (kg)                | 1.37 |
| Peso (lbs)               | 3.02 |