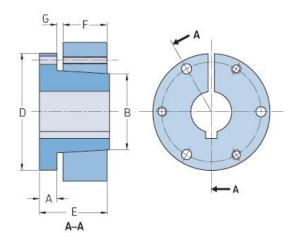

## PHF SF-1/2

|                    | · · · · · · · · · · · · · · · · · · · |
|--------------------|---------------------------------------|
| Bushing no.        | SF                                    |
| Bore diameter      | 13                                    |
| (mm)               |                                       |
| Bore diameter (in) | 0.5                                   |
| A (mm)             | -                                     |
| A (in)             | -                                     |
| B (mm)             | -                                     |
| B (in)             | -                                     |
| D (mm)             | -                                     |
| D (in)             | -                                     |
| E (mm)             | -                                     |
| E (in)             | -                                     |
| F (mm)             | -                                     |
| F (in)             | -                                     |
| G (mm)             | -                                     |
| G (in)             | -                                     |
| Bolt size          | 7.9                                   |
| Weight (kg)        | 2.23                                  |
| Weight (lbs)       | 4.92                                  |
|                    |                                       |